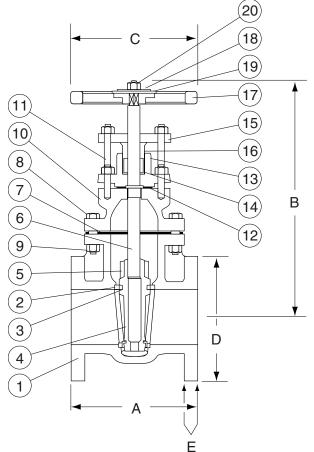

MODEL T-301

PRESSURE RATING 200 W.O.G. NON-SHOCK 125 W.S.P. TO 450°F

| MATERIAL SPECIFICATIONS |                      |              |              |  |  |  |
|-------------------------|----------------------|--------------|--------------|--|--|--|
| NO.                     | PART                 | MATERIAL     | ASTM         |  |  |  |
| 1                       | BODY                 | CAST IRON    | A126 CLASS B |  |  |  |
| 2                       | SEAT RING            | BRONZE       | B62          |  |  |  |
| 3                       | WEDGE FACE RING      | BRONZE       | B62          |  |  |  |
| 4                       | WEDGE                | CAST IRON    | A126 CLASS B |  |  |  |
| 5                       | WEDGE BUSHING        | BRONZE       | B62          |  |  |  |
| 6                       | STEM                 | BRASS        | B16          |  |  |  |
| 7                       | BODY GASKET          | GRAPHITE     |              |  |  |  |
| 8                       | BODY BOLT            | STEEL        | A307         |  |  |  |
| 9                       | BODY NUT             | STEEL        | A307         |  |  |  |
| 10                      | BONNET               | CAST IRON    | A126 CLASS B |  |  |  |
| 11                      | GLAND FOLLOWER BOLT  | STEEL        | A307         |  |  |  |
| 12                      | STUFFING BOX GASKET  | GRAPHITE     |              |  |  |  |
| 13                      | STUFFING BOX         | CAST IRON    | A126 CLASS B |  |  |  |
| 14                      | PACKING              | GRAPHITE     |              |  |  |  |
| 15                      | GLAND FOLLOWER       | DUCTILE IRON | A536         |  |  |  |
| 16                      | PACKING GLAND        | BRASS        | B16          |  |  |  |
| 17                      | HANDWHEEL            | CAST IRON    | A126 CLASS B |  |  |  |
| 18                      | IDENTIFICATION PLATE | ALUMINUM     |              |  |  |  |
| 19                      | WASHER               | STEEL        | A307         |  |  |  |
| 20                      | HANDWHEEL NUT        | STEEL        | A307         |  |  |  |

| DIMENSIONS IN INCHES                   |      |         |      |      |       |  |
|----------------------------------------|------|---------|------|------|-------|--|
| SIZE                                   | Α    | В       | С    | D    | Е     |  |
| 2"                                     | 7.0  | 11.0    | 7.0  | 6.0  | .625  |  |
| <b>2</b> <sup>1</sup> / <sub>2</sub> " | 7.5  | 12.5    | 7.0  | 7.0  | .6875 |  |
| 3"                                     | 8.0  | 13.125  | 8.0  | 7.5  | .75   |  |
| 4"                                     | 9.0  | 15.250  | 10.0 | 9.0  | .9375 |  |
| 5"                                     | 10.0 | 17.8125 | 10.0 | 10.0 | .9375 |  |
| 6"                                     | 10.5 | 19.75   | 12.0 | 11.0 | 1.0   |  |
| 8"                                     | 11.5 | 25.0    | 14.0 | 13.5 | 1.125 |  |
|                                        |      |         |      |      |       |  |