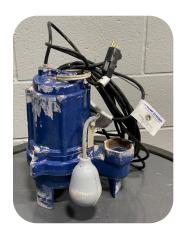

## SUBMERSIBLE SEWAGE PUMP

## Model PVL-9S-JMI

## **FEATURES**

- Rated for continuous duty use in sewage and water transfer applications.
- Energy-efficient low amp draw motor with thermal overload protection.
- · Heavy-duty epoxy-coated all cast iron pump.
- 2" solids handling/NPT discharge.
- · Cast iron Vortex impeller.
- 20' power cord.
- · Upper and lower ball bearings.
- · Carbon ceramic shaft seal.
- · CSA Certified.
- · 3-year warranty.