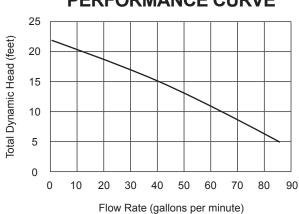

PELLER TYPE / MATERIAL | Cast Iron Vortex                           |
| SHAFT                    | Stainless Steel                            |
| MOTOR                    | PSC Motor with Thermal Overload Protection |
| MECHANICAL SHAFT SEAL    | Carbon Ceramic                             |
| BEARINGS                 | Upper and Lower, Ball Oil<br>Lubricated    |
| O-RINGS                  | Buna-N                                     |
| FASTENERS                | Stainless Steel                            |
| POWER CORD               | SJTW                                       |



This JMI Submersible Sewage Pump ran for more than 250,000 cycles in the onsite JMI Proving Grounds. The 9S-JMI and switch still met performance specifications upon test completion.





## PERFORMANCE CURVE