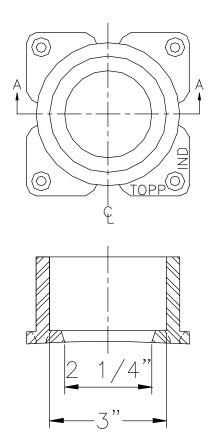

## 2" CAST IRON INLET PIPE HUB

\* Includes Stainless Steel Hardware & 3M Tar Sealant

Model H200C

| CAST IRON HUBS Reference:                            | Scale: None Drawn By: RM Appv'd By: Date: | This print is and contains confidential proprietory information oneed exclusively<br>by TOPP NOUSFRES, NC. It is luminated on a strictly confidential basis. This<br>restriction includes, but is not limited to the condition that this print all not only<br>one will not be used to normalize no propuse the monactions of this large states<br>in this print by any other source than TOPP INDUSTRIES, INC. |
|------------------------------------------------------|-------------------------------------------|-----------------------------------------------------------------------------------------------------------------------------------------------------------------------------------------------------------------------------------------------------------------------------------------------------------------------------------------------------------------------------------------------------------------|
| Highway 25 North P.O. Box 420<br>Rochester, IN 46975 |                                           | 09-08-13                                                                                                                                                                                                                                                                                                                                                                                                        |