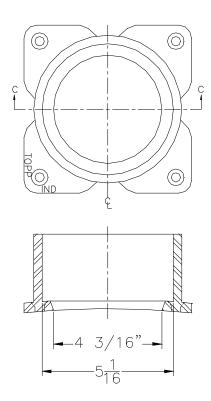

## 4" CAST IRON INLET PIPE HUB

\* Includes Stainless Steel Hardware & 3M Tar Sealant

Model H400C

| CAST IRON HUBS Reference:                                                                     | Scale: None Drawn By: RM Appv'd By: Date. | This print is and contains confidential proprietary information cased enclusively by 199° PAUSIRES, NO. It is furnished on a strictly confidential basis. This restriction includes, but is not limited to the condition tout this print will not only be used as a necessful or lacetify or information purposed and will not be used to manufacture or procure the manufacture of the items store in this print by ony other source than 1990 PAUSIRES, NO. |
|-----------------------------------------------------------------------------------------------|-------------------------------------------|---------------------------------------------------------------------------------------------------------------------------------------------------------------------------------------------------------------------------------------------------------------------------------------------------------------------------------------------------------------------------------------------------------------------------------------------------------------|
| Highway 25 North P.O. Box 420<br>Rochester, IN 46975<br>Phone: 800/354-4534 Fax: 574/223-6106 |                                           | 09-08-13                                                                                                                                                                                                                                                                                                                                                                                                                                                      |