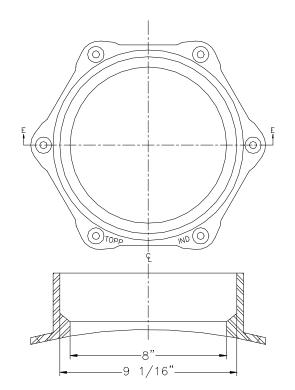

## **8" CAST IRON INLET PIPE HUB**

\* Includes Stainless Steel Hardware & 3M Tar Sealant

Model H800C

| TOPP         | CAST IRON HUBS<br>Reference:                                                                  | Scale: None<br>Drawn By: RM<br>Appv'd By:<br>Date: | This print is and contains confidential propriatory information came exclusive<br>by 10PP NUCSIRES, NC. It is fumihate on a strictly contributed basis. This<br>restriction includes, but is not limited to the contained basis that the<br>based as a service to accellate at inclusion program<br>of the service of the strictly at increasing the service data services<br>on this print by any other source than TOPP. INDUSTRIES, NC | nis<br>Wy<br>es |
|--------------|-----------------------------------------------------------------------------------------------|----------------------------------------------------|-------------------------------------------------------------------------------------------------------------------------------------------------------------------------------------------------------------------------------------------------------------------------------------------------------------------------------------------------------------------------------------------------------------------------------------------|-----------------|
| INCORPORATED | Highway 25 North P.O. Box 420<br>Rochester, IN 46975<br>Phone: 800/354-4534 Fax: 574/223-6106 |                                                    | 09-08-13                                                                                                                                                                                                                                                                                                                                                                                                                                  |                 |