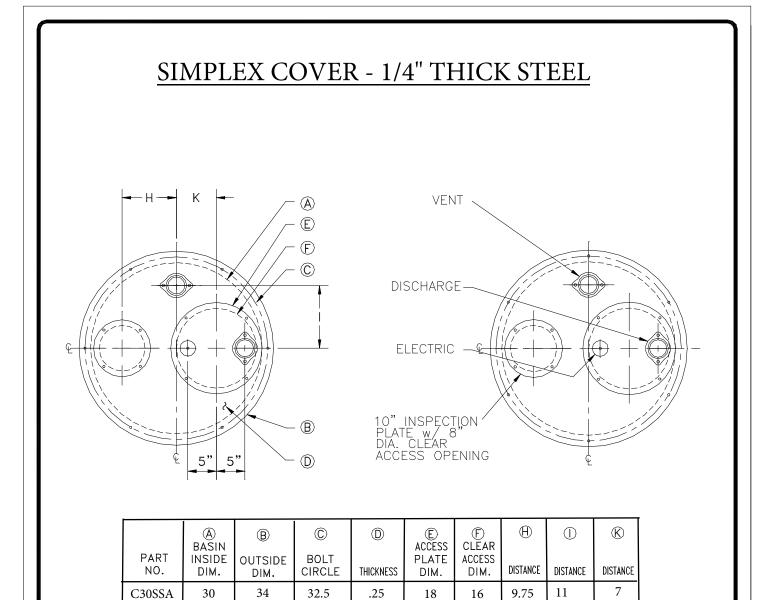

ALL DIMENSIONS IN INCHES

\* Stainless Steel Hardware & Gasket Tape For Gas Tight Seal Provided

|              | SIMPLEX STEEL COVER Reference: _                                                              | Drawn By: RM by TOPP INDUST<br>restriction include<br>Appv'd By: be used as a ret<br>and will not be used | nd contains confidential proprietary information arened exclusive)<br>TRES, NRC it is fumithed on a strictly confidential basis. This<br>set, but is not limited to be condition that this prior all not only<br>cost or to definity or inspect paties of not information propose<br>used to manufacture or precurs the manufacture of the farms shown<br>by any other source than CTMP MUSURTERS, NRC. | Revisions<br>1 First Released 06/27/03 |
|--------------|-----------------------------------------------------------------------------------------------|-----------------------------------------------------------------------------------------------------------|---------------------------------------------------------------------------------------------------------------------------------------------------------------------------------------------------------------------------------------------------------------------------------------------------------------------------------------------------------------------------------------------------------|----------------------------------------|
| INCORPORATED | Highway 25 North P.O. Box 420<br>Rochester, IN 46975<br>Phone: 800/354-4534 Fax: 574/223-6106 | Supersedes Prints<br>Prior To: 06/26/03                                                                   | Reference 10083                                                                                                                                                                                                                                                                                                                                                                                         |                                        |