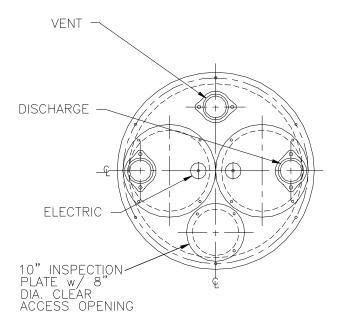

## DUPLEX COVER - 1/4" THICK STEEL

| PART<br>NO. | A<br>BASIN<br>INSIDE<br>DIM. | B<br>OUTSIDE<br>DIM. | ©<br>BOLT<br>CIRCLE | ① THICKNESS | E<br>ACCESS<br>PLATE<br>DIM. | ©<br>CLEAR<br>ACCESS<br>DIM. | ©<br>Distance | DISTANCE | DISTANCE |
|-------------|------------------------------|----------------------|---------------------|-------------|------------------------------|------------------------------|---------------|----------|----------|
| C36DSA      | 36                           | 40                   | 38.5                | .25         | 18                           | 16                           | 13            | 9        | 14       |

ALL DIMENSIONS IN INCHES

\* Stainless Steel Hardware & Gasket Tape For Gas Tight Seal Provided

| / 12 GUAGE DUPLEX                     | Scale: None                   | This print is and con    | ntains confidential proprietary information awned exclusively                                                                                                                                                                              |  |  |
|---------------------------------------|-------------------------------|--------------------------|--------------------------------------------------------------------------------------------------------------------------------------------------------------------------------------------------------------------------------------------|--|--|
| STEEL COVER                           | Drawn By: RM                  | restriction includes, bu | INC. It is turnished on a strictly confidential basis. This it is not limited to the condition that this print will not only                                                                                                               |  |  |
| Reference:                            | Appv'd By:                    | be used as a record of   | be used as a record or to identify or inspect parts or for other information purposes<br>and will not be used to manufacture or procure the manufacture of the items shown<br>in this print by any other source than TOPP INDUSTRIES, INC. |  |  |
| _                                     | Appv'd By: .<br>Date: 07/08/0 | 03 in this print by      |                                                                                                                                                                                                                                            |  |  |
|                                       |                               |                          |                                                                                                                                                                                                                                            |  |  |
| Highway 25 North P.O. Box 420         | Supersedes P                  | rints                    | Reference 1 1 0 0 0                                                                                                                                                                                                                        |  |  |
| Rochester, IN 46975                   | Prior To: (                   | 17/08/03                 | No:  4800                                                                                                                                                                                                                                  |  |  |
| Phone: 800/354-4534 Fax: 574/223-6106 | ,                             | 377 007 03               | 11000                                                                                                                                                                                                                                      |  |  |