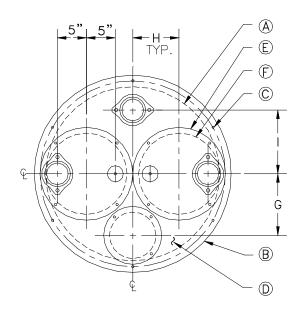

## DUPLEX COVER - 1/4" THICK STEEL

| PART<br>NO. | A<br>BASIN<br>INSIDE<br>DIM. | B<br>OUTSIDE<br>DIM. | ©<br>BOLT<br>CIRCLE | ① THICKNESS | E<br>ACCESS<br>PLATE<br>DIM. | ©<br>CLEAR<br>ACCESS<br>DIM. | ©<br>Distance | DISTANCE | DISTANCE |
|-------------|------------------------------|----------------------|---------------------|-------------|------------------------------|------------------------------|---------------|----------|----------|
| C36DSA      | 36                           | 40                   | 38.5                | .25         | 18                           | 16                           | 13            | 9        | 14       |

ALL DIMENSIONS IN INCHES

\* Stainless Steel Hardware & Gasket Tape For Gas Tight Seal Provided

| / 12 GUAGE DUPLEX                     | Scale: None                   | This print is and con    | ntains confidential proprietary information awned exclusively                                                                                                                                                                              |  |  |
|---------------------------------------|-------------------------------|--------------------------|--------------------------------------------------------------------------------------------------------------------------------------------------------------------------------------------------------------------------------------------|--|--|
| STEEL COVER                           | Drawn By: RM                  | restriction includes, bu | INC. It is turnished on a strictly confidential basis. This it is not limited to the condition that this print will not only                                                                                                               |  |  |
| Reference:                            | Appv'd By:                    | be used as a record of   | be used as a record or to identify or inspect parts or for other information purposes<br>and will not be used to manufacture or procure the manufacture of the items shown<br>in this print by any other source than TOPP INDUSTRIES, INC. |  |  |
| _                                     | Appv'd By: .<br>Date: 07/08/0 | 03 in this print by      |                                                                                                                                                                                                                                            |  |  |
|                                       |                               |                          |                                                                                                                                                                                                                                            |  |  |
| Highway 25 North P.O. Box 420         | Supersedes P                  | rints                    | Reference 1 1 0 0 0                                                                                                                                                                                                                        |  |  |
| Rochester, IN 46975                   | Prior To: (                   | 17/08/03                 | No:  4800                                                                                                                                                                                                                                  |  |  |
| Phone: 800/354-4534 Fax: 574/223-6106 | ,                             | 377 007 03               | 11000                                                                                                                                                                                                                                      |  |  |