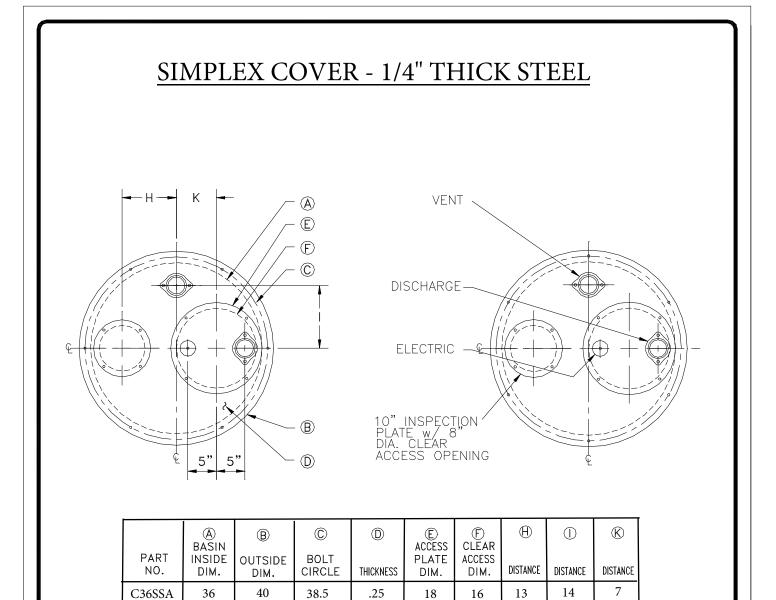

ALL DIMENSIONS IN INCHES

\* Stainless Steel Hardware & Gasket Tape For Gas Tight Seal Provided

| Torres<br>Incorporated | SIMPLEX STEEL COVER Reference:                                                                | Drawn By: RM by TÖPP INDU<br>restriction inclu<br>Appv'd By: be used as a r<br>and will not be | and contains confidential proprietary information cannel exclusively<br>USINES, NC, It is furnished on a strictly confidential basis. This<br>bases, but is not limited to the condition that this path will not only<br>record to biderify or spacet path or for other information proposes<br>a used to nonsultature or procure the manufacture of the items shean<br>it by any other sources than TOPP INDUSTREES, NC, | Revisions |
|------------------------|-----------------------------------------------------------------------------------------------|------------------------------------------------------------------------------------------------|---------------------------------------------------------------------------------------------------------------------------------------------------------------------------------------------------------------------------------------------------------------------------------------------------------------------------------------------------------------------------------------------------------------------------|-----------|
|                        | Highway 25 North P.O. Box 420<br>Rochester, IN 46975<br>Phone: 800/354-4534 Fax: 574/223-6106 | Supersedes Prints<br>Prior To: 06/26/03                                                        | Reference 10083                                                                                                                                                                                                                                                                                                                                                                                                           |           |