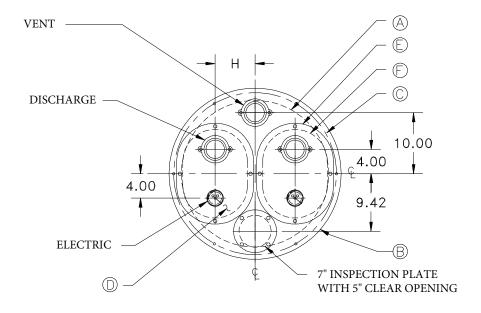

## DUPLEX COVER - 1/4" THICK PVC

| PART<br>NO. | A<br>BASIN<br>INSIDE<br>DIM. | B<br>OUTSIDE<br>DIM. | ©<br>BOLT<br>CIRCLE | ① THICKNESS | E<br>ACCESS<br>PLATE<br>DIM. | ©CLEAR<br>ACCESS<br>DIM. | ©<br>DISTANCE | DISTANCE | DISTANCE |
|-------------|------------------------------|----------------------|---------------------|-------------|------------------------------|--------------------------|---------------|----------|----------|
| C24DSA4-PVC | 24                           | 28                   | 26.5                | .25         | 12 x 16.5                    |                          | 9.50          | 6.5      | 10       |

ALL DIMENSIONS IN INCHES

\* Stainless Steel Hardware & Gasket Tape For Gas Tight Seal Provided

| Reference:                                                                                    | Scale: None Drawn By: RM Appv'd By: Date: | This print is and contains confidential proprietary information seriesd exclusively<br>by TIPP NUCLESCE, NRL it is intention on schiet, confidential basis. This<br>restriction includes, but is not limited to the condition that this print will not only<br>be used so record or to dentity or impact prior for for other information purposes<br>and will not be used to mensicative or prouse the remulscute of the thres stome<br>in this print by any other source than TOPP INDUSTRIES, INC. |  |  |  |
|-----------------------------------------------------------------------------------------------|-------------------------------------------|------------------------------------------------------------------------------------------------------------------------------------------------------------------------------------------------------------------------------------------------------------------------------------------------------------------------------------------------------------------------------------------------------------------------------------------------------------------------------------------------------|--|--|--|
| Highway 25 North P.O. Box 420<br>Rochester, IN 46975<br>Phone: 800/354-4534 Fax: 574/223-6106 | 08-05-13                                  |                                                                                                                                                                                                                                                                                                                                                                                                                                                                                                      |  |  |  |