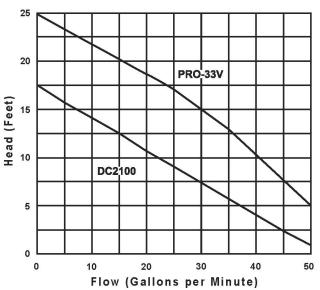

# **Performance Curve**

# Features

- PVL-PRO-33V AC primary pump; 1/3 HP 41 GPM / 2,460 GPH @ 10' TDH
- PZM-DC2100 12V DC battery back-up pump 22 GPM / 1,320 GPH @ 10' TDH
- PVL-PRO-33V AC primary pump has a compact, heavy duty, vertical style switch
- PZM-DC2100 12V DC battery back-up pump has an adjustable, heavy duty, vertical style switch
- Audible alarm sounds when pump operates or battery no longer charges
- 8 amp battery charger which monitors battery and charges when needed
- Includes AZP-BATTERY-SL, mainentance free battery
- 3-year limited warranty