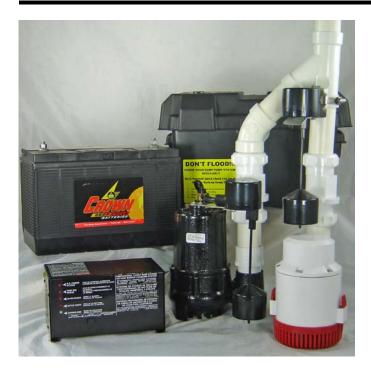

#### Pre-assembled as Pictured, To Include:

PRO-33V AC Primary Pump, DC2100 12V DC Back-up Pump, Maintenance Free Battery, Battery Box, Battery Charger, (2) Check Valves, 1-1/2" PVC Discharge Piping and Fittings