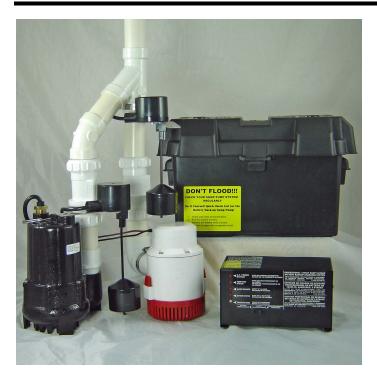

#### Pre-assembled as Pictured, To Include:

PRO-33V AC Primary Pump, DC2100 12V DC Back-up Pump, Battery Box, Battery Charger, (2) Check Valves, 1-1/2" PVC Discharge Piping and Fittings

# Features

- PVL-PRO-33V AC primary pump; 1/3 HP 41 GPM / 2,460 GPH @ 10' TDH
- PZM-DC2100 12V DC battery back-up pump 22 GPM / 1,320 GPH @ 10' TDH
- PVL-PRO-33V AC primary pump has a compact, heavy duty, vertical style switch
- PZM-DC2100 12V DC battery back-up pump has an adjustable, heavy duty, vertical style switch
- Audible alarm sounds when pump operates or battery no longer charges
- 8 amp battery charger which monitors battery and charges when needed
- Requires maintenacne free battery
- 3-year limited warranty