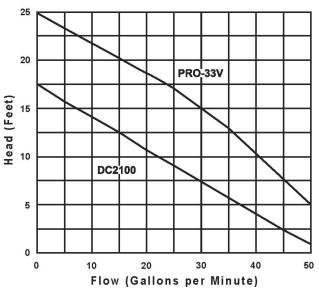

# **Performance Curve**

# Features

- PVL-PRO-33V AC primary pump; 1/3 HP 41 GPM / 2,460 GPH @ 10' TDH
- PZM-DC2100 12V DC battery back-up pump 22 GPM / 1,320 GPH @ 10' TDH
- PVL-PRO-33V AC primary pump has a compact, heavy duty, vertical style switch
- PZM-DC2100 12V DC battery back-up pump has an adjustable, heavy duty, vertical style switch
- Audible alarm sounds when pump operates or battery no longer charges
- 8 amp battery charger which monitors battery and charges when needed
- Requires maintenacne free battery
- 3-year limited warranty