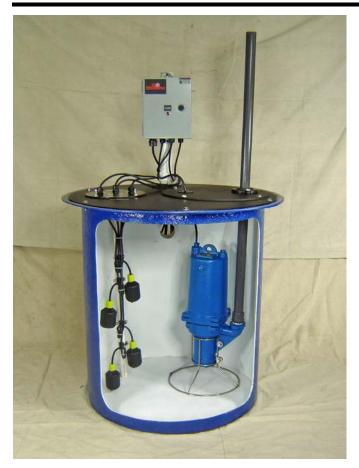

## Packaged System DELTA Progressing Cavity Grinder Model# PZM-DELTA-A-42

## Pre-assembled as Pictured, To Include:

- Pump sits on stand
- Float switches are preset on pipe which is attached to the underside of the float switch access cover
- Pump power cords and float switches are pre-wired to the control panel
- Sch80 PVC discharge piping installed through cover
- System is factory tested

## **Features**

- Delta Environmental Products D1P20-21 Submersible Progressing Cavity Grinder Pump
- SJE Rhombus control panel with high water alarm and (4) non-mercury float switches
   (Redundant Off – Stop – Start – Alarm)
- 30 x 42" fiberglass basin w/antiflotation flange (based on 16" invert)
- Steel cover with pump and switch access openings
- Sch80 PVC discharge pipe and hook-up kit
- Hook-up kit to include: (1) union,(4) male adaptors, (3) elbows, (7') pipe all 1-1/4" Sch80 PVC
- 1-1/4" brass, swing check valve
- Shut off valve not included