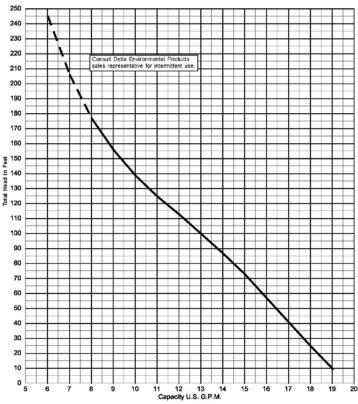

attached to the underside of the float switch access cover
- Pump power cords and float switches are pre-wired to the control panel
- Sch80 PVC discharge piping installed through cover
- System is factory tested



## **Features**

- Delta Environmental Products D1P20-21 Submersible Progressing Cavity Grinder Pump
- SJE Rhombus control panel with high water alarm and (4) non-mercury float switches
   (Redundant Off – Stop – Start – Alarm)
- 30 x 42" fiberglass basin w/antiflotation flange (based on 16" invert)
- Steel cover with pump and switch access openings
- Sch80 PVC discharge pipe and hook-up kit
- Hook-up kit to include: (1) union,(4) male adaptors, (3) elbows, (7') pipe all 1-1/4" Sch80 PVC
- 1-1/4" brass, swing check valve
- Shut off valve not included

## **Performance Curve**