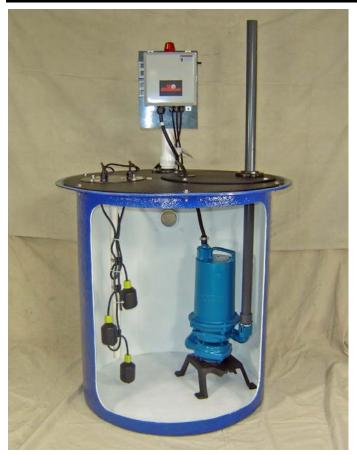

## Packaged System Barnes Recessed Vortex Grinder Pump System Model# PZM-OGP-A-42

## Pre-assembled as Pictured, To Include:

- Pump sits on stand
- Float switches are preset on pipe which is attached to the underside of the float switch access cover
- Pump power cord and float switches are pre-wired to the control panel
- Sch80 PVC discharge piping installed through cover
- System is factory tested

## **Features**

- Barnes Pumps, Inc., Model OPG2022L Submersible Recessed Vortex Grinder Pump
- SJE Rhombus control panel with high water alarm and
   (3) non-mercury float switches (Stop Start Alarm)
- 30 x 42" fiberglass basin w/antiflotation flange (based on 16" invert)
- Steel cover with pump and float switch access openings
- Sch80 PVC discharge pipe and hook-up kit
- Hook-up kit to include: (1) union,(4) male adaptors, (3) elbows, (7') pipe all 1-1/4" Sch80 PVC
- 1-1/4" brass, swing check valve
- Shut off valve not included