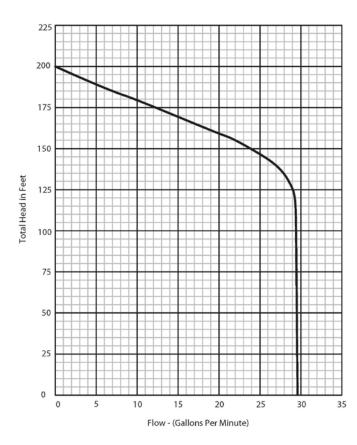

eset on pipe which is attached to the underside of the float switch access cover
- Pump power cord and float switches are pre-wired to the control panel
- Sch80 PVC discharge piping installed through cover
- System is factory tested



## **Features**

- Barnes Pumps, Inc., Model OPG2022L Submersible Recessed Vortex Grinder Pump
- SJE Rhombus control panel with high water alarm and
   (3) non-mercury float switches (Stop Start Alarm)
- 30 x 42" fiberglass basin w/antiflotation flange (based on 16" invert)
- Steel cover with pump and float switch access openings
- Sch80 PVC discharge pipe and hook-up kit
- Hook-up kit to include: (1) union,(4) male adaptors, (3) elbows, (7') pipe all 1-1/4" Sch80 PVC
- 1-1/4" brass, swing check valve
- Shut off valve not included

## **Performance Curve**