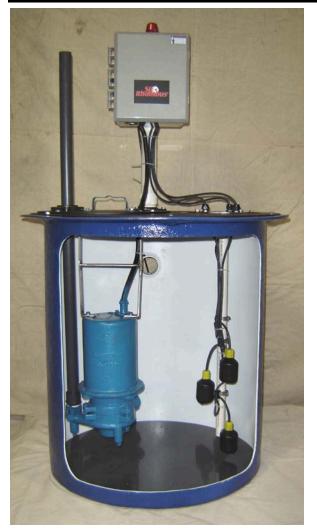

## Packaged System Barnes Vortex Grinder Model# PZM-SGV-A-42

## Pre-assembled as Pictured, To Include:

- Pump hangs from stainless steel bracket which is attached to underside of pump cover for easy removal
- Float switches are preset on pipe which is attached to the underside of the float switch access cover
- Pump power cord and float switches are pre-wired to the control panel
- Sch80 PVC discharge piping installed through cover
- System is factory tested

## Features

- Barnes Pumps, Inc., Model SGVF2022L Submersible Vortex Grinder Pump
- SJE Rhombus control panel with high water alarm and
  (3) non-mercury float switches (Stop Start Alarm)
- 30 x 42" fiberglass basin w/antiflotation flange (based on 16" invert)
- Steel cover with pump and float switch access openings
- Sch80 PVC discharge pipe and hook-up kit
- Hook-up kit to include: (1) union,(4) male adaptors, (3) elbows, (7') pipe all 1-1/4" Sch80 PVC
- 1-1/4" brass, swing check valve
- Shut off valve not included