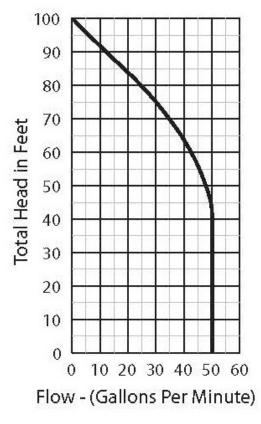

easy removal
- Float switches are preset on pipe which is attached to the underside of the float switch access cover
- Pump power cord and float switches are pre-wired to the control panel
- Sch80 PVC discharge piping installed through cover
- System is factory tested





## Features

- Barnes Pumps, Inc., Model SGVF2022L Submersible Vortex Grinder Pump
- SJE Rhombus control panel with high water alarm and
  (3) non-mercury float switches (Stop Start Alarm)
- 30 x 42" fiberglass basin w/antiflotation flange (based on 16" invert)
- Steel cover with pump and float switch access openings
- Sch80 PVC discharge pipe and hook-up kit
- Hook-up kit to include: (1) union,(4) male adaptors, (3) elbows, (7') pipe all 1-1/4" Sch80 PVC
- 1-1/4" brass, swing check valve
- Shut off valve not included



## **Performance Curve**

Specifications subject to change without notice