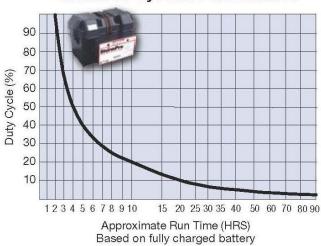

/3 HP, 120V AC pumps. Unlike most systems that rely on one small, plastic bilge-type DC pump
- ULTRA NATOR control will cycle each pump as needed; if one pump fails, the other pump will take over and an alarm will sound. The ULTRA NATOR has a built-in high water alarm and is capable of connecting to your home security system or dialer.
- Fully automatic, converts 12V battery power into standard 120V electricity to run the 1/3 HP, EnergyPro sump pump when power is out. And runs off of standard 120V electricity when the power is on.
- The 1/3 HP EnergyPro pump is extremely efficient, drawing only 4.5 amps. Providing a longer run time while pumping more water than most 1/2 HP pumps.
- The system included a 130 amp hour, heavy duty, sealed, maintenance free battery.
- 2 year limited warranty



#### StormPro System Performance



#### Pump Performance Data

Specifications subject to change without notice