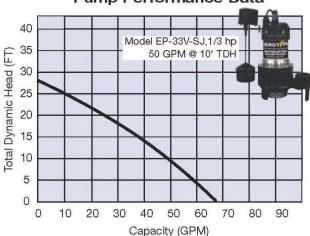

stems that rely on one small, plastic bilge-type DC pump
- ULTRA NATOR control will cycle each pump as needed; if one pump fails, the other pump will take over and an alarm will sound. The ULTRA NATOR has a built-in high water alarm and is capable of connecting to your home security system or dialer.
- Fully automatic, converts 12V battery power into standard 120V electricity to run the 1/3 HP, EnergyPro sump pump when power is out. And runs off of standard 120V electricity when the power is on.
- The 1/3 HP EnergyPro pump is extremely efficient, drawing only 4.5 amps. Providing a longer run time while pumping more water than most 1/2 HP pumps.
- The system included a 130 amp hour, heavy duty, sealed, maintenance free battery.
- 2 year limited warranty



#### StormPro System Performance



#### Pump Performance Data

Specifications subject to change without notice