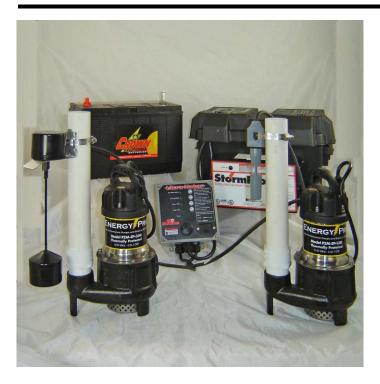

# Dual Pump AC & Battery Back-Up Pump System Model PZM-STORMPRO-55

## Package Includes:

(2) Heavy Duty, 1/3 HP, EnergyPro Sump Pumps, ULTRA NATOR Control & Alarm System, Vertical Style Pump Switch, Vertical Style Reed Override / Alarm Switch, StormPro AC/DC Converter and Sealed Maintenance Free Battery

### Features

- Works as both a primary and 12V, battery back-up system
- The 1/3 HP, EnergyPro pumps runs on either AC or DC power
- 50 GPM / 3000 GPH @ 10' TDH
- The StormPro back-up system utilizes two reliable, heavy duty, 1/3 HP, 120V AC pumps. Unlike most systems that rely on one small, plastic bilge-type DC pump
- ULTRA NATOR control will cycle each pump as needed; if one pump fails, the other pump will take over and an alarm will sound. The ULTRA NATOR has a built-in high water alarm and is capable of connecting to your home security system or dialer.
- Fully automatic, converts 12V battery power into standard 120V electricity to run the 1/3 HP, EnergyPro sump pump when power is out. And runs off of standard 120V electricity when the power is on.
- The 1/3 HP EnergyPro pump is extremely efficient, drawing only 4.5 amps. Providing a longer run time while pumping more water than most 1/2 HP pumps.
- The system included a 130 amp hour, heavy duty, sealed, maintenance free battery.
- 2 year limited warranty