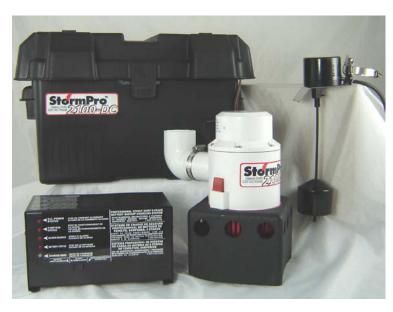

# Submersible 12 Volt DC Battery Back-Up Sump Pump Model PZM-DC2100

### **System Includes:**

12V DC Pump, Pump Stand, Switch, Battery Charger, Batter Box and Discharge Elbow